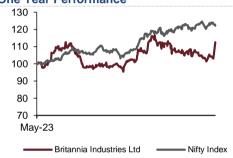

**One Year Performance** 

Source: Bloomberg

| % Shareholding | Apr-24 | Dec-23 |
|----------------|--------|--------|
| Promoters      | 50.55  | 50.55  |
| Public         | 49.55  | 49.55  |
| Total          | 100    | 100    |